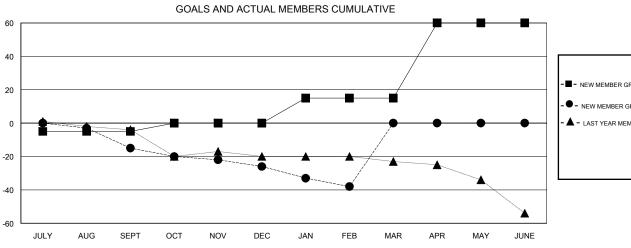

## LO

DROPPED CLUBS

0

0

0

0

| OCATION MANITORA | <b>\</b> |
|------------------|----------|
|------------------|----------|

| Members               |                                                                |                                                              |                                              |  |
|-----------------------|----------------------------------------------------------------|--------------------------------------------------------------|----------------------------------------------|--|
| RESULTS FOR 2016-2017 |                                                                |                                                              |                                              |  |
| QUARTER               | NEW MEMBER GROWTH<br>NET GOAL (not reinstated<br>or transfers) | NEW MEMBER<br>GROWTH ACTUAL (not<br>reinstated or transfers) | DROPPED MEMBERS ACTUAL (including transfers) |  |
| JULY/AUG/SEPT         | -5                                                             | 4                                                            | 19                                           |  |
| OCT/NOV/DEC           | 5                                                              | 32                                                           | 43                                           |  |
| JAN/FEB/MAR           | 15                                                             | 5                                                            | 17                                           |  |
| APR/MAY/JUNE          | 45                                                             | 0                                                            | 0                                            |  |